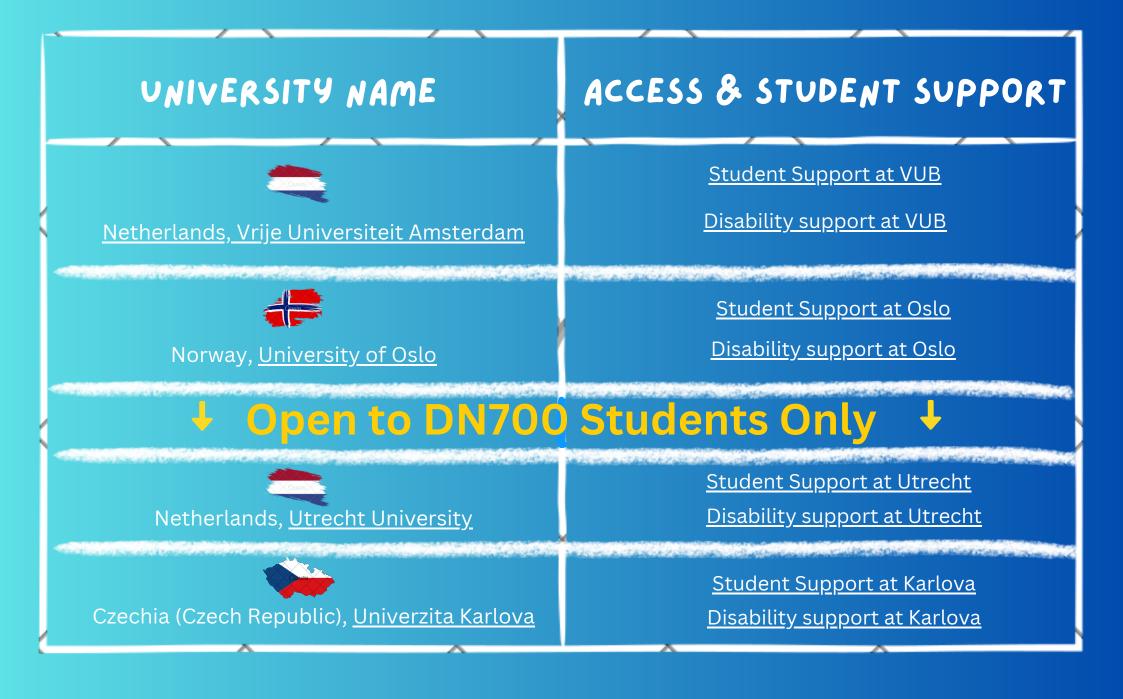

# SCHOOL OF ARCHAEOLOGY

# COUNTRIES AVAILABLE



# CLICK THE FLAG TO TAKE YOU TO YOUR OPTIONS!





### UNIVERSITY NAME

## ACCESS & STUDENT SUPPORT

# Erasmus Open Places

Erasmus Open Places are spaces that are open to students across multiple disciplines, meaning that whilst these options are open to you, they are not specific to your subject area and you will be competing with students from other disciplines for these spaces. Please note the UK is no longer in the Erasmus scheme but are included in these spaces.

Italy, Universitá degli Studi di Roma III

Student Support at Roma III

Disability Support at Edinburgh

Student Support at AUC

**Disability Support at AUC** 

Netherlands, Amsterdam University College

Netherlands, Universiteit van Amsterdam

<u>Student Support at UVA</u> <u>Disability support at UVA</u>