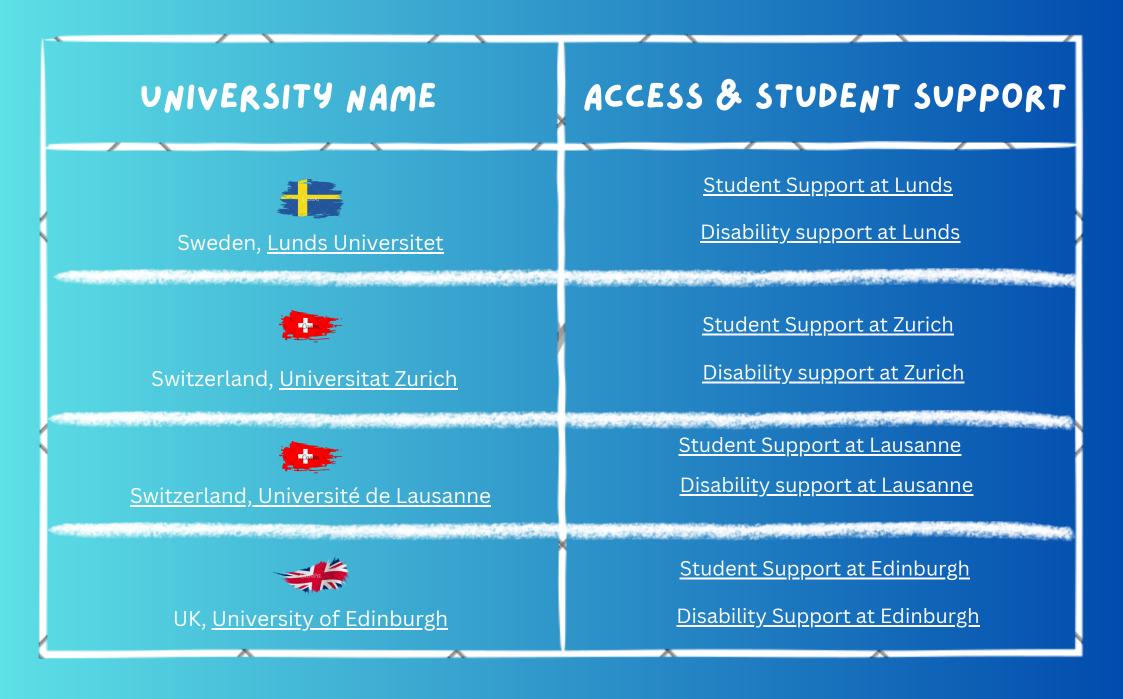

IES AVAILABLE



# CLICK THE FLAG TO TAKE YOU TO YOUR OPTIONS!





### UNIVERSITY NAME

## ACCESS & STUDENT SUPPORT

# Erasmus Open Places

Erasmus Open Places are spaces that are open to students across multiple disciplines, meaning that whilst these options are open to you, they are not specific to your subject area and you will be competing with students from other disciplines for these spaces. Please note the UK is no longer in the Erasmus scheme but are included in these spaces.

Italy, Universitá degli Studi di Roma III

Student Support at Roma III

Disability Support at Edinburgh

Student Support at AUC

**Disability Support at AUC** 

Netherlands, Amsterdam University College

Netherlands, Universiteit van Amsterdam

<u>Student Support at UVA</u> <u>Disability support at UVA</u>