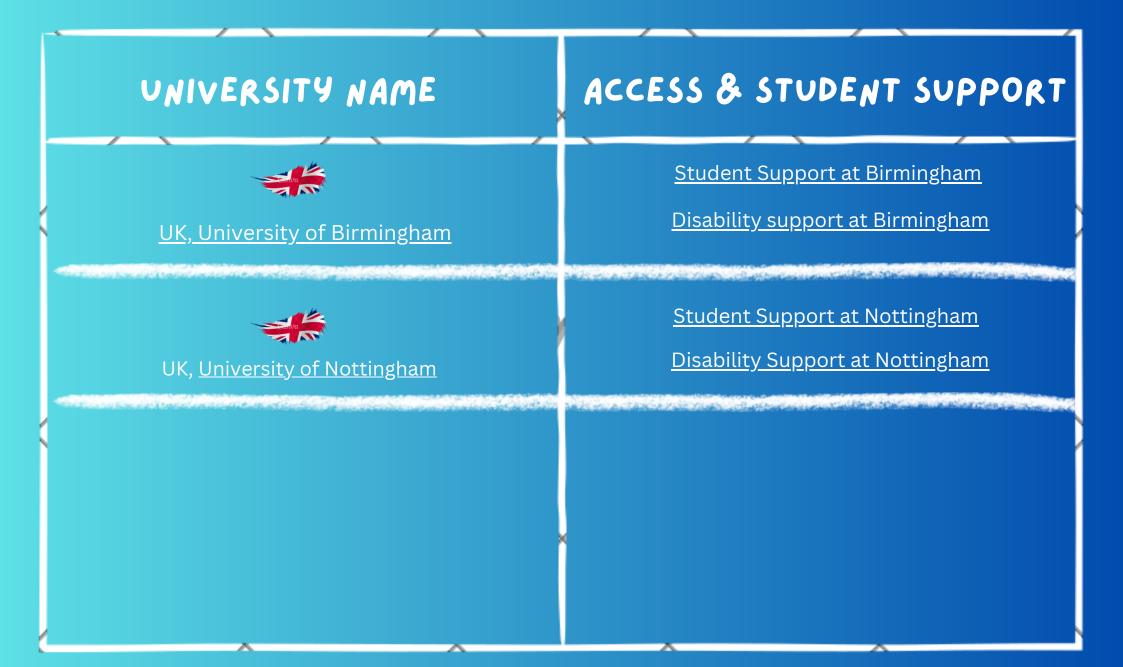

S AVAILABLE



# CLICK THE FLAG TO TAKE YOU TO YOUR OPTIONS!





### UNIVERSITY NAME

## ACCESS & STUDENT SUPPORT

# Erasmus Open Places

Erasmus Open Places are spaces that are open to students across multiple disciplines, meaning that whilst these options are open to you, they are not specific to your subject area and you will be competing with students from other disciplines for these spaces. Please note the UK is no longer in the Erasmus scheme but are included in these spaces.

Italy, Universitá degli Studi di Roma III

Student Support at Roma III

Disability Support at Edinburgh

Student Support at AUC

**Disability Support at AUC** 

Netherlands, Amsterdam University College

Netherlands, Universiteit van Amsterdam

<u>Student Support at UVA</u> <u>Disability support at UVA</u>