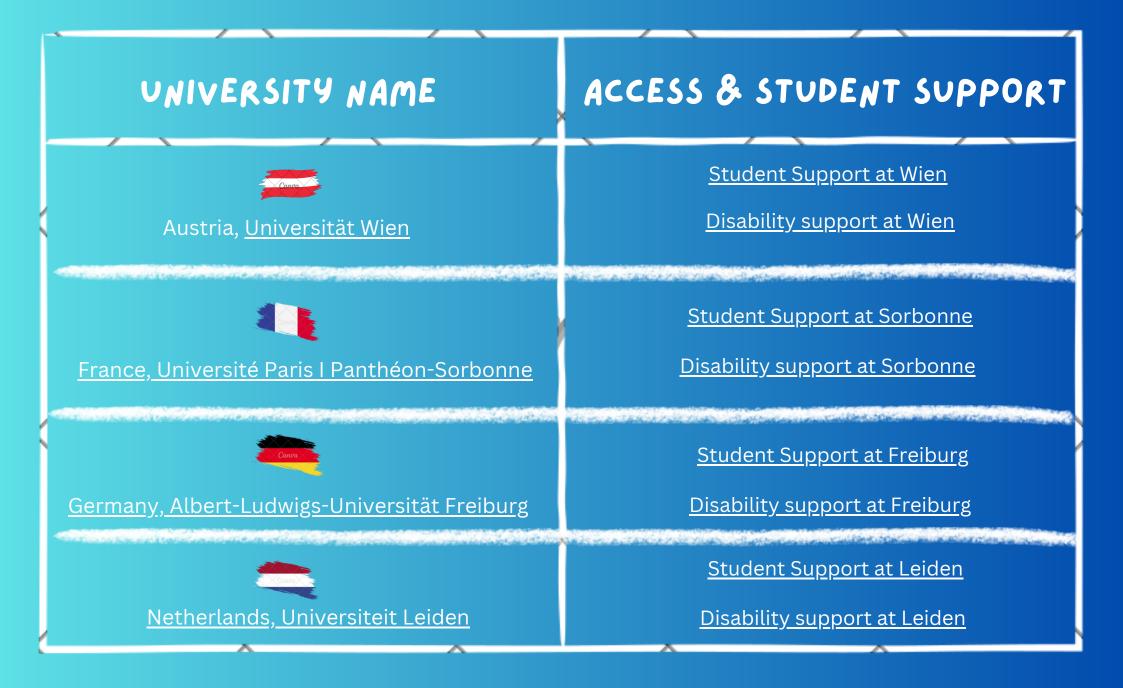

# SCHOOL OF ARCHAEOLOGY

# COUNTRIES AVAILABLE



# CLICK THE FLAG TO TAKE YOU TO YOUR OPTIONS!





### UNIVERSITY NAME

## ACCESS & STUDENT SUPPORT

# Erasmus Open Places

Erasmus Open Places are spaces that are open to students across multiple disciplines, meaning that whilst these options are open to you, they are not specific to your subject area and you will be competing with students from other disciplines for these spaces. Please note the UK is no longer in the Erasmus scheme but are included in these spaces.

Italy, Universitá degli Studi di Roma III

Student Support at Roma III

Disability Support at Edinburgh

Student Support at AUC

**Disability Support at AUC** 

Netherlands, Amsterdam University College

Netherlands, Universiteit van Amsterdam

<u>Student Support at UVA</u> <u>Disability support at UVA</u>